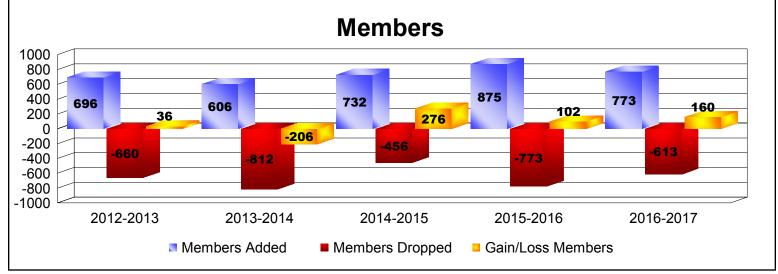

District 300C3 As of June 2017 Cumulative

| Year      | New<br>Clubs | Dropped<br>Clubs | Gain/<br>Loss<br>Clubs | New<br>Members | Charter<br>Members | Reinstate<br>Members | Transfer<br>Members | Total<br>Member<br>Added | Total<br>Members<br>Dropped | Gain/<br>Loss<br>Members |
|-----------|--------------|------------------|------------------------|----------------|--------------------|----------------------|---------------------|--------------------------|-----------------------------|--------------------------|
| 2012-2013 | 2            | -1               | 1                      | 604            | 59                 | 22                   | 11                  | 696                      | -660                        | 36                       |
| 2013-2014 | 1            | 0                | 1                      | 537            | 40                 | 20                   | 9                   | 606                      | -812                        | -206                     |
| 2014-2015 | 2            | -3               | -1                     | 625            | 74                 | 24                   | 9                   | 732                      | -456                        | 276                      |
| 2015-2016 | 4            | -1               | 3                      | 660            | 145                | 45                   | 25                  | 875                      | -773                        | 102                      |
| 2016-2017 | 2            | -1               | 1                      | 632            | 95                 | 30                   | 16                  | 773                      | -613                        | 160                      |
| Average   | 2            | -1               | 1                      | 612            | 83                 | 28                   | 14                  | 736                      | -663                        | 74                       |