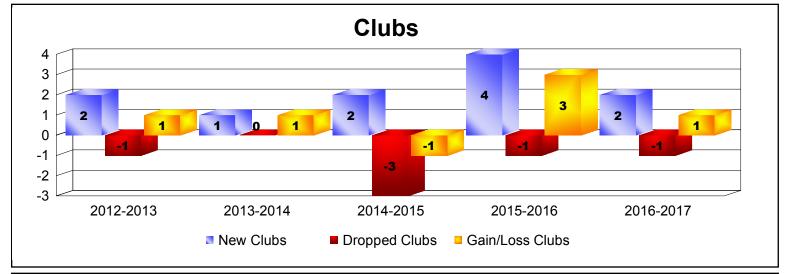

District 300C3 As of June 2017 Cumulative

| Year      | New<br>Clubs | Dropped<br>Clubs | Gain/<br>Loss<br>Clubs | New<br>Members | Charter<br>Members | Reinstate<br>Members | Transfer<br>Members | Total<br>Member<br>Added | Total<br>Members<br>Dropped | Gain/<br>Loss<br>Members |
|-----------|--------------|------------------|------------------------|----------------|--------------------|----------------------|---------------------|--------------------------|-----------------------------|--------------------------|
| 2012-2013 | 2            | -1               | 1                      | 604            | 59                 | 22                   | 11                  | 696                      | -660                        | 36                       |
| 2013-2014 | 1            | 0                | 1                      | 537            | 40                 | 20                   | 9                   | 606                      | -812                        | -206                     |
| 2014-2015 | 2            | -3               | -1                     | 625            | 74                 | 24                   | 9                   | 732                      | -456                        | 276                      |
| 2015-2016 | 4            | -1               | 3                      | 660            | 145                | 45                   | 25                  | 875                      | -773                        | 102                      |
| 2016-2017 | 2            | -1               | 1                      | 632            | 95                 | 30                   | 16                  | 773                      | -613                        | 160                      |
| Average   | 2            | -1               | 1                      | 612            | 83                 | 28                   | 14                  | 736                      | -663                        | 74                       |